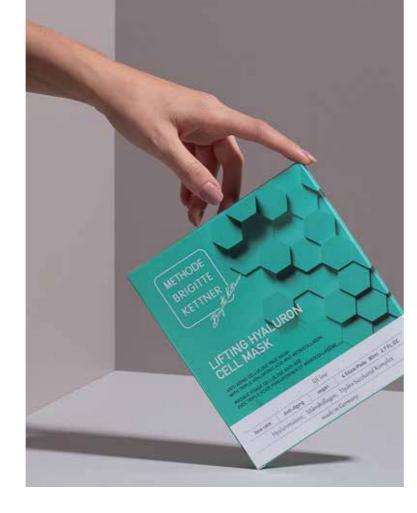

#### **HYALURON CELL MASK**

1490 | 4 Pads | 2.7 FL, OZ, | 80 ML

#### Anti-Aging. Hydrating. Refrehing.

The lifting hyaluron cell mask with triple hyaluronic acid is an anti-aging booster and ideal for your weekly comfort routine or as a quick refresher during the day. Best suited for most skin types especially for mature skin. The cellulose mask is ideally suited for use with an ultrasonic or microcurrent device.

#### **Active ingredients:**

Triple-Complex Hyaluronic acid, Hydro Saccharide Complex, Micro-Collagen